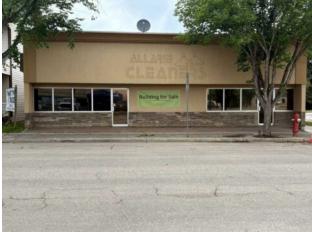

## 116 3 Avenue NE Slave Lake, Alberta

Heating:

Floors: Roof:

**Exterior:** 

Water:

Sewer:

Inclusions:

This one-level office/retail property is an excellent opportunity for development and turning your business dreams into a reality. The 3700 Sqft raw space is a blank canvas, waiting for your vision and creativity to transform it into a unique and functional space. Great Down Town Location! Zoned C1, this location is Ideal for a variety of uses, including office space, retail stores, restaurants, or a boutique - the sky is the limit! The building is situated adjacent to a public parking lot, providing ample parking options for customers, and employees.