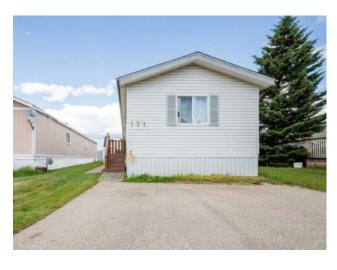

## 121, 8010 100 Street Grande Prairie, Alberta

MLS # A2236807

\$119,900

| Division: | MH - Southview            |        |                   |
|-----------|---------------------------|--------|-------------------|
| Type:     | Mobile/Manufactured House |        |                   |
| Style:    | Mobile Home-Single Wide   |        |                   |
| Size:     | 1,216 sq.ft.              | Age:   | 1999 (26 yrs old) |
| Beds:     | 3                         | Baths: | 2                 |
| Garage:   | Parking Pad               |        |                   |
| Lot Size: | -                         |        |                   |
| Lot Feat: | -                         |        |                   |

Heating:Forced AirWater:-Floors:Carpet, LaminateSewer:-Roof:Asphalt ShingleCondo Fee:-Basement:-LLD:-Exterior:-Zoning:-Foundation:-Utilities:-

Features: -

Inclusions: Window Coverings

Welcome to this inviting 3-bedroom, 2-bathroom home in Southview Mobile Home Park - an excellent option for affordable homeownership! Recently upgraded with BRAND NEW SHINGLES IN 2024, this well-cared-for property offers a bright and functional layout with an open-concept kitchen, dining, and living space that fills with natural light. The primary bedroom brings warmth to the home, featuring a walk-in closet and a relaxing jetted tub/shower combo. The second bedroom is ideal for hosting guests, while the third makes a great office or nursery. Step outside to enjoy your private deck and handy storage shed - perfect for keeping everything organized. You'll love the convenience of being just steps from walking trails, Safeway, and State & Main.