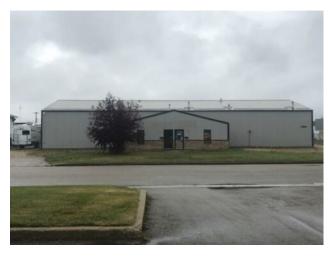

## 8701 113 Street Grande Prairie, Alberta

Heating:
Floors:
Roof:
Exterior:
Water:
Sewer:
Inclusions:

NA

MLS # A2236779

## \$16 per sq.ft.

| Division:   | Richmond Industrial Park |
|-------------|--------------------------|
| Type:       | Industrial               |
| Bus. Type:  | -                        |
| Sale/Lease: | For Lease                |
| Bldg. Name: | -                        |
| Bus. Name:  | -                        |
| Size:       | 2,000 sq.ft.             |
| Zoning:     | IG                       |
|             | Addl. Cost:              |
|             | Based on Year: -         |
|             | Utilities: -             |
|             | Parking: -               |
|             | Lot Size:                |
|             | Lot Feat:                |
|             |                          |

Nice, clean shop and office space available for lease in Richmond Industrial Park. Shop has two bays with over head doors and is  $49' \times 49'$ . The office area is  $19' \times 19'$ . (Measurements from inside). Fenced and graveled yard. Basic Rent is \$16.00 PSF = \$2,666.67 + \$133.33 GST = \$2,800.00. Additional Rent is \$4.00 PSF = \$666.67 + \$33.33 = \$700.00. Total Monthly Payment is \$3,500.00. There is an office that can likely be added if need be -  $400 \times 400 \times 400 \times 400$  Sq Ft . The office area is  $19' \times 19'$ . (Measurements from inside).