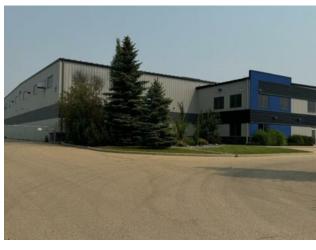

## 178 Clearview Drive Rural Red Deer County, Alberta

MLS # A2236733

Inclusions:

None

\$6,900,000

Division: Clearview Indust. Park

Type: Industrial

Bus. Type: 
Sale/Lease: For Sale

Free standing building with large yard in Red Deer County. Well compacted fully fenced and gated yard, with potential for building expansion. Excellent property for manufacturing or service companies that require trailer and equipment storage. 32,570 SF freestanding building on 4.45 acres in Clearview Industrial Area. Office area includes 10 offices and a large boardroom. Warehouse features make-up air and two 5-ton cranes. Four (4) grade loading doors. Quick access to the QEII Highway and Highway 595. Zoned BSI (Business Service Industrial) suitable for a range of industrial uses.