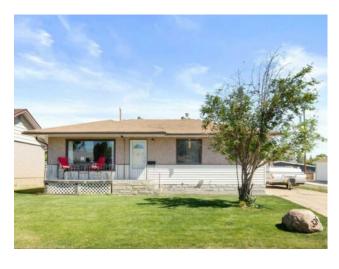

## 334 14 Street NE Medicine Hat, Alberta

MLS # A2236725

\$350,000

| Division: | Northeast Crescent Heights       |        |                   |  |  |
|-----------|----------------------------------|--------|-------------------|--|--|
| Туре:     | Residential/House                |        |                   |  |  |
| Style:    | Bungalow                         |        |                   |  |  |
| Size:     | 871 sq.ft.                       | Age:   | 1961 (64 yrs old) |  |  |
| Beds:     | 3                                | Baths: | 2                 |  |  |
| Garage:   | Single Garage Detached           |        |                   |  |  |
| Lot Size: | 0.15 Acre                        |        |                   |  |  |
| Lot Feat: | Back Lane, Back Yard, Front Yard |        |                   |  |  |
|           |                                  |        |                   |  |  |

Features: See Remarks

Inclusions: N/A

This bright and welcoming bungalow offers a smart layout with 3 bedrooms plus a den and 2 full bathrooms, making it a great fit for a variety of lifestyles. Clean, modern finishes throughout bring a fresh feel to the home, while thoughtful design ensures every space is functional and inviting. Natural light fills the main living areas, creating a warm and airy atmosphere. The den adds valuable flexibility — ideal for a home office, guest room, or creative space. A single garage provides convenient parking and storage. Located on a quiet street in a peaceful neighborhood, 334 14th Street offers a blend of comfort and modern style in a manageable, easy-to-maintain footprint.