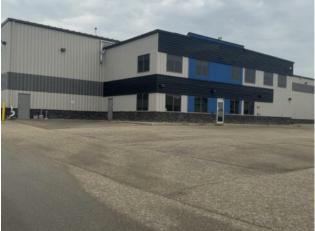

## \$7,900,000

|  | Division:   | Richmond Industrial Park |   |
|--|-------------|--------------------------|---|
|  | Туре:       | Industrial               |   |
|  | Bus. Type:  | -                        |   |
|  | Sale/Lease: | For Sale                 |   |
|  | Bldg. Name: | -                        |   |
|  | Bus. Name:  | -                        |   |
|  | Size:       | 44,510 sq.ft.            |   |
|  | Zoning:     | IG                       |   |
|  |             | Addl. Cost:              | - |
|  |             | Based on Year:           | - |
|  |             | Utilities:               | - |
|  |             | Parking:                 | - |
|  |             | Lot Size:                | - |
|  |             | Lot Feat:                | - |
|  |             |                          |   |

Free standing building with large yard in Grande Prairie. Well compacted fully fenced and gated yard. Excellent property for manufacturing or service companies that require trailer and equipment storage. 44,510 SF freestanding building on 2.81 acres in Richmond Industrial Park. Approximately 4,000 square feet of office, and 40,510 square feet of warehouse. Office area includes 7 offices, 2 open workstations, lunchroom, boardroom, reception, and file room. Warehouse features make-up air and two 2.5-ton cranes. Six (6) grade loading doors Quick access to the airport, Highway 40 and Highway 43.