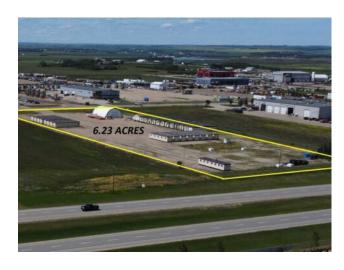

Fully Fenced and graveled 6.23 Acre Lot FOR SALE. This is high visibility lot on High Ground. Extremely high exposure facing HWY 2 in Clairmont's Industrial Zone with all the major players nearby. There is a large paved pad on the lot as well as a large pole sign facing the highway.