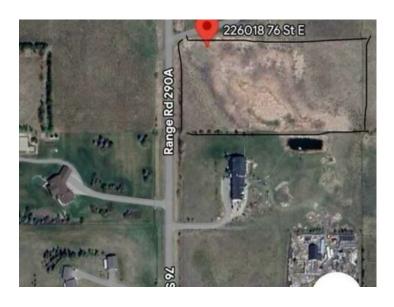

## 226018 76 Street E Rural Foothills County, Alberta

MLS # A2236610

\$499,900

Division: NONE

Lot Size: 4.52 Acres

Lot Feat: 
By Town: De Winton

LLD: 1-22-29-W4

Zoning: CR

Water: Well

Sewer: 
Utilities: -

Escape the city and embrace the charm of country living, build your dream home on this Prime 4.52 AC Parcel just off DUNBOW road on 76 St E, two miles to North. Enjoy the convenience of utilities right at your doorstep, potential for excellent views, and a unique location that truly makes it a once-in-a-lifetime opportunity and best of all No building commitment. Perfect for Country Residential Living in this area while tucked away from busy highway and no traffic through. Not far from SCHOOLS if you have kids plus quick access to the SOUTH CALGARY HEALTH CAMPUS. Don't wait to take a DRIVE BY.