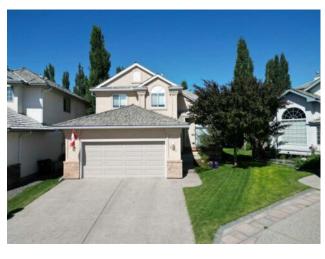

## 961 Sierra Morena Court SW Calgary, Alberta

MLS # A2236524

\$915,000

| Division: | Signal Hill                      |            |                   |  |  |  |
|-----------|----------------------------------|------------|-------------------|--|--|--|
| Type:     | Residential/House                |            |                   |  |  |  |
| Style:    | 2 Storey                         |            |                   |  |  |  |
| Size:     | 2,230 sq.ft.                     | Age:       | 1998 (27 yrs old) |  |  |  |
| Beds:     | 5                                | Baths:     | 3 full / 1 half   |  |  |  |
| Garage:   | Double Garage Attached, Driveway |            |                   |  |  |  |
| Lot Size: | 0.14 Acre                        |            |                   |  |  |  |
| Lot Feat: | Cul-De-Sac, Pie S                | Shaped Lot |                   |  |  |  |

Features: Closet Organizers, Kitchen Island, Pantry, Vaulted Ceiling(s)

Inclusions: Window covers, all permanent fixtures

Exceptional Signal Hill location (perfect culdesac location, walking paths in all directions, kiddies playground accessible through culdesac, play fields across the street, all amenities are nearby). Beautiful and very well kept, and upgraded family home with 4 bedrooms up, a 5th in the nicely finished basement and 3.5 baths. Large primary bedroom on the upper level with a renovated 5pc ensuite, and 2 walk-in closets. Generous living spaces on the main floor and very well developed bonus living spaces on the lower level. Large west facing pie yard with mature landscaping and privacy. Many accessible school options. House has AC and quality appliances. Excellent spot!