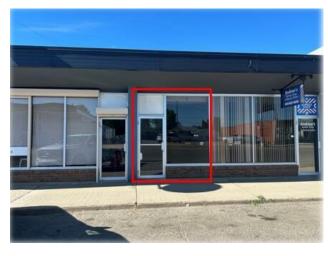

## B, 70 8 Street NW Medicine Hat, Alberta

MLS # A2236416

This 550 sq ft commercial space at 70B 8 Street NW, Medicine Hat offers a bright, inviting interior with a large front window that fills the space with natural light. Built in 1961, it features modern, hardwood-style vinyl plank flooring, combining charm with practicality. Ideal for retail, office, or studio use, the layout includes an open main area and access to a shared bathroom with the adjoining tenant. Located in a central area with street parking and good visibility, this affordable space is perfect for small businesses looking to establish or grow in a well-trafficked location. Lease rate incudes operating costs. Tenant is responsible for utilities.