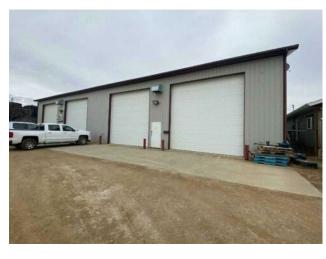

## 146B Kams Industrial Park rural Rural Vermilion River, County of, Alberta

MLS # A2236345

## \$9 per sq.ft.

| Division:   | Devonian Business Park |  |
|-------------|------------------------|--|
| Туре:       | Industrial             |  |
| Bus. Type:  | -                      |  |
| Sale/Lease: | For Lease              |  |
| Bldg. Name: | c -                    |  |
| Bus. Name:  | -                      |  |
| Size:       | 3,000 sq.ft.           |  |
| Zoning:     | -                      |  |
|             |                        |  |

**Inclusions:** 

N/A

Well-maintained 3,000 square foot industrial space, ideal for a wide range of business operations. Clean, functional, and ready for immediate use, this versatile property is a great fit whether you're launching a new venture or expanding an existing one. With flexible layout options and a prime location, it's a smart choice for businesses looking for reliability, convenience, and room to grow.