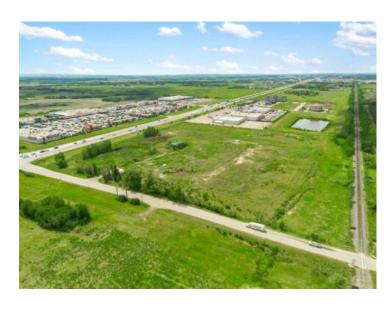

Commercial development land in a prime location and on the highly visible corner of 44th Street (Highway 16) and 75th Avenue. +/- 18.83 acre parcel zoned C2 – Highway Corridor Commercial. This corner parcel is situated at a full set of lights and is next to a variety of commercial sites including but not limited to Wal-Mart, Sobey's, Home Depot, Rona, Princess Auto, Sport Chek, Best Buy as well as several restaurants, professional services and other retail stores. This is a judicial sale and the seller and seller's listing brokerage make no warranties or representations regarding this property. Schedule A must accompany all offers and can be obtained from the listing brokerage.