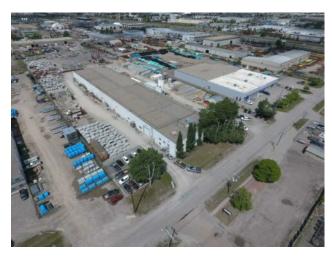

## 8615 48 Street SE Calgary, Alberta

MLS # A2235967

\$10,000,000

Division: South Foothills

Type: Industrial

Bus. Type: 
Sale/Lease: For Sale

Bldg. Name: 
Bus. Name: 
Size: 48,363 sq.ft.

Zoning: I-G

Full production pre-cast concrete manufacturing plant for sale. Can be sold with tenant in place or owner can negotiate with tenant if vacancy is required. 600A, 480V 3 Phase power, One 15 ton crane and six 10 ton cranes, including interior/exterior crane rails. Multiple doors (16'x20', 14'x16', 18'x17', 18'x18'). 3,200 ft2 of quality office space.