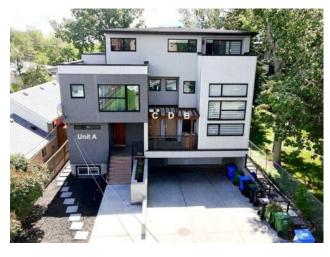

## **607,609,611,613 3 Avenue NE Calgary, Alberta**

MLS # A2235459

\$2,850,000

| Division: | Bridgeland/Riverside |        |                  |  |  |
|-----------|----------------------|--------|------------------|--|--|
| Type:     | Residential/House    |        |                  |  |  |
| Style:    | 3 (or more) Storey   |        |                  |  |  |
| Size:     | 6,253 sq.ft.         | Age:   | 2021 (4 yrs old) |  |  |
| Beds:     | 1                    | Baths: | 1                |  |  |
| Garage:   | Underground          |        |                  |  |  |
| Lot Size: | 0.12 Acre            |        |                  |  |  |
| Lot Feat: | See Remarks          |        |                  |  |  |

Features: See Remarks

Inclusions: na

Welcome to this income-generating, fully rented 4-plex offering a total of 10 bedrooms, 10 full bathrooms, 1 half bathroom, plus a versatile flex room. This unique and well-thought-out floor plan showcases tasteful finishes, large windows providing ample natural light, and a heated underground garage with parking for five vehicles. Breakdown of Units: Unit A (613 3 Ave NE): 1 Bedroom + Flex Room, 2 Full Bathrooms, approx. 1,213 SQFT Unit B (607 3 Ave NE): 3 Bedrooms, 3.5 Bathrooms, approx. 1,784 SQFT Unit C (611 3 Ave NE): 4 Bedrooms, 3 Full Bathrooms, approx. 2,131 SQFT Unit D (609 3 Ave NE): 2 Bedrooms, 2 Full Bathrooms, approx. 1,156 SQFT Total: approx. 6,253 SQFT (all sizes and details are approximate and subject to verification).