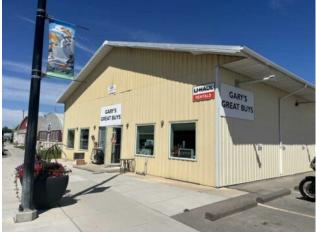

## 520 Centre Street SE High River, Alberta

Heating:

**Exterior:** 

Water:

Sewer:

Inclusions:

Floors: Roof:

## \$750,000

| Divisior | Central High River |           |
|----------|--------------------|-----------|
| Type:    | Business           |           |
| Bus. Typ | )e: -              |           |
| Sale/Lea | ase: For Sale      |           |
| Bldg. Na | ame: -             |           |
| Bus. Na  | me: -              |           |
| Size:    | 6,000 sq.ft.       |           |
| Zoning:  | CBD                |           |
|          | Addl. Cost:        | -         |
|          | Based on Year:     | -         |
|          | Utilities:         | -         |
|          | Parking:           | -         |
|          | Lot Size:          | 0.27 Acre |
|          | Lot Feat:          | -         |

6,000 square foot shop or retail building located on Centre St in High River. This building is currently divided into three separate bays plus it has a small yard space. Bays are 3,000, 2,000 and 1,000 square feet. Two bays have 12' overhead doors and there is lots of parking. It is well suited for some retail, and perfect for tradesmen. The site is 11,650 square feet and has 75' of frontage. Daily traffic volume on Centre St is approximately 11,000. The adjoining site is also for sale. It is 14,000 square feet with 100' of frontage - MLS A2235394.