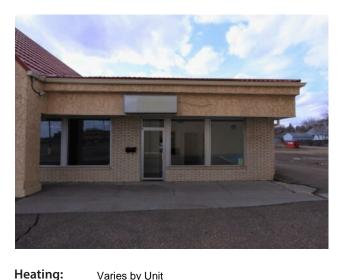

## 124, 4402 52 Avenue Lloydminster, Alberta

MLS # A2235334

Varies by Unit

Wood Frame

Near Shopping Center, Paved, Street Lighting

**Inclusions:** N/A

Floors: Roof: **Exterior:** 

Water:

Sewer:

Functional end unit lease space conveniently located in Plaza 44. Directly across the street from Lloyd mall shopping center with HWY 16 frontage. A bright reception area features separate room for file storage that would be perfectly suited for a dental clinic or doctors office. Water supply to office areas and abundant storage space as well. Book your showing today.