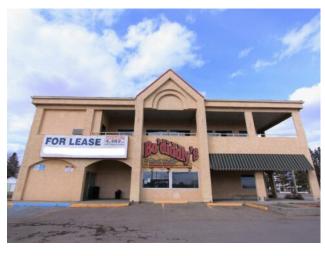

## 130, 4410 52 Avenue Lloydminster, Alberta

MLS # A2235297

City Lot, Near Shopping Center, Paved, Street Lighting

## \$14 per sq.ft.

NONE

Retail

Lot Size:

Lot Feat:

| Type.       | . totali       |   |  |  |  |
|-------------|----------------|---|--|--|--|
| Bus. Type:  | -              |   |  |  |  |
| Sale/Lease: | For Lease      |   |  |  |  |
| Bldg. Name: | -              |   |  |  |  |
| Bus. Name:  | -              |   |  |  |  |
| Size:       | 4,800 sq.ft.   |   |  |  |  |
| Zoning:     | C2             |   |  |  |  |
|             | Addl. Cost:    | - |  |  |  |
|             | Based on Year: | - |  |  |  |
|             | Utilities:     | - |  |  |  |
|             | Parking:       | - |  |  |  |

A great business opportunity! Highly visible 4,800 square feet of lease space in Plaza 44! Perfect spot for a pub or a restaurant with plenty of parking and a high traffic location just off of HWY 16!