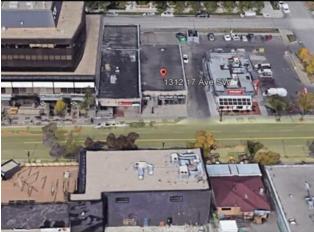

## 1314 17 Avenue SW Calgary, Alberta

High exposure Lower Level opportunity on the Sunshine side of 17 Avenue SW Offering below market gross rental rate, high traffic walkup corridor. Uses former retail store. Existing Tenant's include, Thai Restaurant, Hair Salon, Esthetics Salon, pool lounge