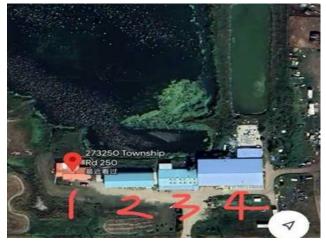

**Exterior:** 

Features:

An 24 Acres land wirh home and storages buildings located 13KM East of Calgary. An bangalow of 2328Sf home with 3 bedrooms and 2 offices ( can use as bedrooms with 3 bathrooms.) 3750 sqft of storage building and 13,500 sqft of another storage building. As of right now, the house is rented \$2350, the smaller storage building rented for \$2650 and a 2 bedroons in between 2 storage building is rented for \$700 per month. The total rental revenue is about \$5700 per month. The potential rental value for the 13000sqft storage building is \$7.5 per sqft will be \$8125. The total rental revenue will be \$13825 Per month.