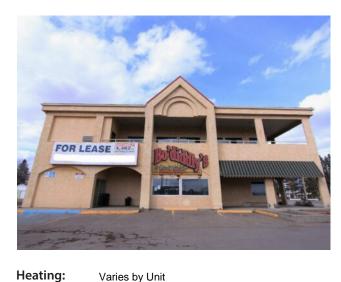

## 128, 4410 52 Avenue Lloydminster, Alberta

MLS # A2234952

## \$9 per sq.ft.

NONE

Type: Retail **Bus. Type:** Sale/Lease: For Lease Bldg. Name: -Bus. Name: Size: 4,464 sq.ft. Zoning: Addl. Cost: **Based on Year: Utilities:** 

**Exterior:** Parking: Wood Frame Water: Lot Size: Sewer: Lot Feat: City Lot, Near Shopping Center, Paved, Street Lighting

Division:

**Inclusions:** 

Floors: Roof:

N/A

Wide open second floor space with both a staircase and elevator overlooking the city of Lloydminster. HWY 16 frontage across the street from Lloyd Mall and Superstore. This blank canvas is available for your personal touches to suit all of your business needs.