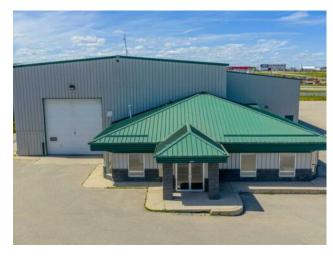

Inclusions: n/a

This must-see property offers exceptional exposure along Highway 2 in Clairmont and sits on 2.02 acres of fully paved yard space, presenting a clean and professional setting for any business. The 13,066 square foot building includes 8,125 square feet of main shop warehouse with three 18' by 18' overhead doors, 3,036 square feet of cold storage that offers three 18' H by 20" W overhead doors, and 1,905 square feet of office and reception area, providing a well-balanced mix of functionality and client-facing appeal. Ideal for businesses seeking visibility and accessibility in a high-traffic location, this property deserves a closer look. Contact the listing Realtor© for more information or to schedule a viewing.