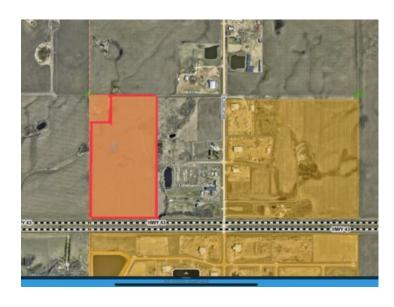

## 43 Highway Rural Grande Prairie No. 1, County of, Alberta

MLS # A2234946

\$1,499,900

Division: NONE

Lot Size: 74.13 Acres

Lot Feat: 
By Town: Grande Prairie

LLD: 16-72-5-W6

Zoning: GC

Water: None

Sewer: 
Utilities: -

74.13 acres with HIGHWAY 43 frontage. Ideally located only 5mins east of Grande Prairie, AB on one of Alberta's busiest economic corridors. This parcel is aggressively priced at only \$20,000/acre. Options are endless with single user large industrial/commercial site, homesite with options to operate a business, industrial lot development and much more. Services are in the area and access road is ready to go. Situated close to other development in the area such as Hawker Industrial Park, RR53 industrial park, Ritchie Bros. Auction, MASTEC. Great piece of land/opportunity at a great price. Call a commercial realtor today for more information and let's turn your dreams into reality.