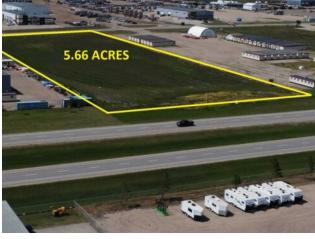

PROMINENT HIGHWAY FRONTAGE. This 5.66 Acre lot is surrounded by the big players in the market and has direct HWY frontage with a massive traffic count. Full Municipal services.