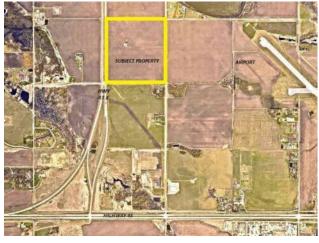

Bldg. Name: 
Bus. Name: 
Size: 0 sq.ft.

Zoning: AG

Addl. Cost: 
Based on Year: 
Utilities: 
Parking: 
Lot Size: 
Lot Feat: -

This piece of land is located at one of the only intersections on HWY 43x. The location is accessible by either direction on the twinned 43x by-pass. This gives the ability for easy access. The ASP suggests some Industrial Development. This could be the newest INDUSTRIAL PARK in Grande Prairie. more details are available.