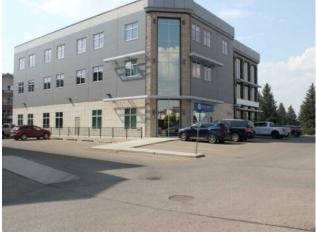

## \$16 per sq.ft.

|  | Division:   | Cottonwood           |
|--|-------------|----------------------|
|  | Туре:       | Office               |
|  | Bus. Type:  | -                    |
|  | Sale/Lease: | For Lease            |
|  | Bldg. Name: | Norwood Professional |
|  | Bus. Name:  | -                    |
|  | Size:       | 1,203 sq.ft.         |
|  | Zoning:     | -                    |
|  |             | Addl. Cost:          |
|  |             | Based on Year: -     |
|  |             | Utilities: -         |
|  |             | Parking: -           |
|  |             | Lot Size: -          |
|  |             | Lot Feat: -          |
|  |             |                      |

Modern third-floor office space for lease in Medicine Hat, Alberta, built in 2014. This professional unit features six private offices, a reception area, waiting room, and dedicated storage space. Elevator access ensures easy entry, and three designated parking stalls provide added convenience. Ideal for medical or professional use. Operating cost \$10/sq ft