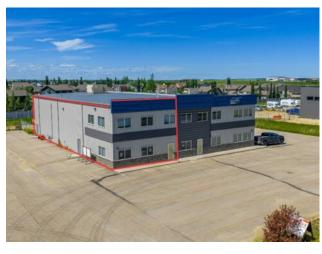

## \$14 per sq.ft.

Althen Corner

Division:

Mixed Use Type: **Bus. Type:** Sale/Lease: For Lease Bldg. Name: -Bus. Name: Size: 4,671 sq.ft. Zoning: CC Addl. Cost: **Based on Year: Utilities:** Parking: Lot Size: Lot Feat:

Discover this unique 4,671 SF commercial industrial space in Althen Corner, offering a reception area, office, large meeting room, and two bays with 14' x 14' overhead doors at the rear. Formerly a gym, this versatile space is suitable for light industrial, retail, or mixed-use. The Landlord is open to a TI allowance for improvements. Priced at \$14.00 PSF NNN with estimated triple net costs of \$4.50 PSF. Monthly Rent: (4,671 Sq.ft @ \$14 PSF = \$5,449.00/month + Estimated Additional Rent \$4.50 \* 4,671 Sq.ft = \$1,751.63 Total Monthly Rent = \$7,200.63 plus GST and utilities.) Call your Commercial Realtor© for more information or to book a showing today.