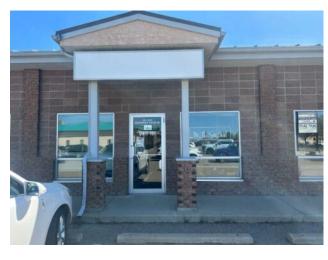

## 101, 1424 Southview Drive SE Medicine Hat, Alberta

MLS # A2234451

Heating:
Floors:
Roof:
Exterior:
Water:
Sewer:
Inclusions:

None

Located at 101 - 1424 Southview Drive SE, Medicine Hat, this 1,250 sq ft office space (built in 2002) features five private offices, a storage area, and a bathroom. Situated in a high-traffic area, it offers excellent visibility and accessibility for clients and staff. Ideal for professional or administrative use, the space is clean, well-maintained, and close to numerous amenities with ample parking available—an excellent opportunity for any growing business. Operating costs \$10/sq ft