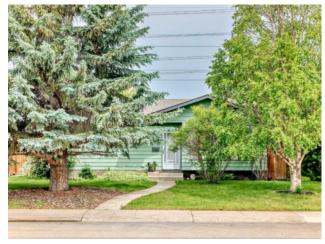

WELCOME home to this Charming Bower Bungalow! This bungalow style is located in one of Red Deer's most established neighbourhoods. Featuring 4 bedrooms and 3 bathrooms, this home is nestled on a street, facing a lush green space and backing onto a vibrant community park with playing fields, a skating rink, walking/bike paths, and a nearby community hall. The main floor has been renovated with modern decor and boasts a nice open floor plan! The home sits on a fully landscaped lot complete with a spacious deckand storage shed. The oversized 25' x 23' detached garage is insulated, and located within a fully fenced yard—perfect for privacy and outdoor enjoyment. Whether you're looking to settle into a desirable neighbourhood or add a strong revenue property to your portfolio, this is an excellent opportunity.