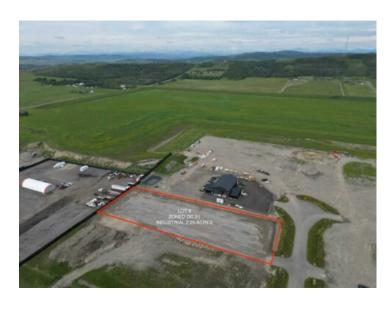

## Lot 9 168 Street W Rural Foothills County, Alberta

MLS # A2234302

\$569,969

Division: NONE

Lot Size: 2.25 Acres

Lot Feat: Cleared, Cul-De-Sac, Interior Lot, Level, Low Maintenance Landscape

Lot reat: Cleared, Cul-De-Sac, Interior Lot, Level, Low Maintenance Landscape

By Town: Black Diamond

DC31

LLD: 17-20-2-W5

Water: None

Zoning:

Sewer: None

Utilities: Electricity at Lot Line, See Remarks

Industrial Land 2.25 Acres with DC31 Zoning with potential to sub divide this one, this is a great investment... Excellent opportunity to purchase 2.25 acres of industrial-zoned (DC31) land just outside of Diamond Valley East (formerly Black Diamond). This flat, fully gravelled parcel offers paved access with no road bans, making it ideal for a variety of commercial or industrial applications. Conveniently located minutes from the Town of Diamond Valley, this property combines rural flexibility with proximity to town services. The site is ready for development or immediate use. Highlights: Zoning: Direct Control District (DC31) – buyer to confirm permitted uses with municipality. Size: 2.25 acres. Topography: Flat and usable. Surface: Gravelled and level. Access: Paved road access, no seasonal road bans. Location: Just outside Diamond Valley East – easy access to Hwy 22 and regional markets. A rare opportunity to secure light industrial land in the Foothills County area, ideal for contractors, storage, or business development.