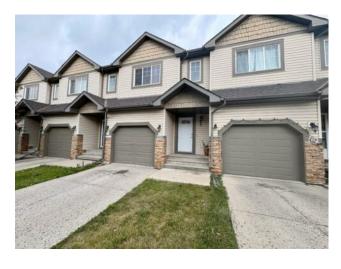

## 703, 620 Luxstone Landing SW Airdrie, Alberta

MLS # A2234278

\$369,000

| Division: | Luxstone               |        |                   |
|-----------|------------------------|--------|-------------------|
| Type:     | Residential/Five Plus  |        |                   |
| Style:    | 2 Storey               |        |                   |
| Size:     | 1,248 sq.ft.           | Age:   | 2007 (18 yrs old) |
| Beds:     | 3                      | Baths: | 2 full / 1 half   |
| Garage:   | Single Garage Attached |        |                   |
| Lot Size: | 0.00 Acre              |        |                   |
| Lot Feat: | Landscaped             |        |                   |

Features: See Remarks

Inclusions: N/A

Great opportunity for investors or first-time homebuyers! Located in the desirable community of Luxstone in Airdrie, this well-maintained home features 3 spacious bedrooms, including a large master suite with a walk-in closet and full en-suite and two more bedroom with a full bathroom. The open-concept main floor offers a bright kitchen, cozy living area, dining room, and convenient half bathroom. Enjoy the bonus of a single attached garage and a backyard that backs onto a playground—perfect for families with kids. Don't miss out on this fantastic location and value! "Virtually staged"