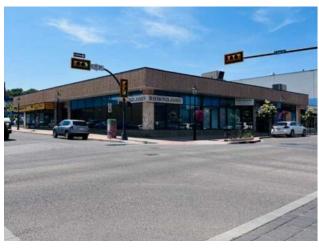

## 5, 202 5 Avenue SE Medicine Hat, Alberta

**Heating:** 

Floors:

Roof: Exterior:

Water:

Sewer:

Inclusions:

N/A

## \$12 per sq.ft.

NONE Mixed Use

Bus. Type:

Sale/Lease: For Lease

Bldg. Name: 5th Avenue Plaza

Bus. Name: 
Size: 1,033 sq.ft.

Zoning: MU-D

Addl. Cost: 
Based on Year: 
Utilities: 
Parking: 
Lot Size: 
Lot Feat: -

Attention Medical/Wellness Professionals and Podcasters! This main floor downtown office space located in a secure plaza with a large sound proof room into addition to separate offices and kitchenette that includes a designated parking stall is available for lease! It is approximately 1,033 square feet and was previously used as a wellness studio. Other tenants include an optometrist, a chiropractor, a physio therapist and investment firm. Offered at \$12.00 per sq.ft. plus \$9.75 estimated occupancy costs or \$1,872.31 plus GST and separately metered utilities (average around \$100 per month). This building is professionally managed by a local firm. Call an agent today to view!