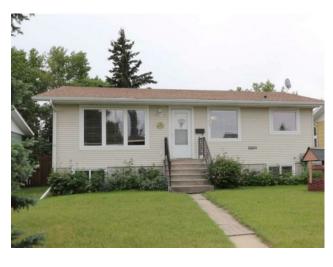

## 5009 61 AvenueClose Ponoka, Alberta

MLS # A2234003

\$315,000

| Division: | North End                                    |        |                   |  |  |
|-----------|----------------------------------------------|--------|-------------------|--|--|
| Type:     | Residential/Hous                             | se     |                   |  |  |
| Style:    | Bungalow                                     |        |                   |  |  |
| Size:     | 936 sq.ft.                                   | Age:   | 1977 (48 yrs old) |  |  |
| Beds:     | 4                                            | Baths: | 2                 |  |  |
| Garage:   | Single Garage Detached                       |        |                   |  |  |
| Lot Size: | 0.15 Acre                                    |        |                   |  |  |
| Lot Feat: | Back Lane, Back Yard, Cul-De-Sac, Landscaped |        |                   |  |  |

**Features:** Vinyl Windows

Inclusions: N/A

Updated home on a quiet close. This 2 plus 2 bedroom raised bungalow has a practical and functional floor plan. It was renovated with flooring, kitchen and bath cabinets, interior doors and baseboard and casing in 2011. Lots of great features, including main floor laundry, vinyl windows and air conditioning. The basement is fully finished with a comfortable family room, game/play area, 2 bedrooms and 4 piece bath. Fully fenced rear yard with detached garage and shed.