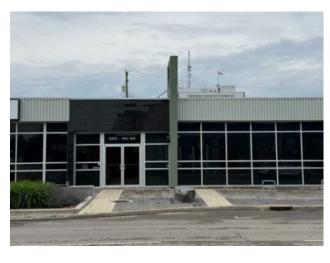

## 10101 100 Avenue Grande Prairie, Alberta

MLS # A2233839

## \$4,235 per month

Division: Central Business District

Type: Office

Bus. Type: 
Sale/Lease: For Lease

Bldg. Name: 
Bus. Name: 
Size: 2,541 sq.ft.

Zoning: -

Heating: Forced Air, Natural Gas

Floors: - Based on Year: 
Roof: - Utilities: 
Exterior: Concrete

Water: - Lot Size: 
Sewer: - Lot Feat: -

Inclusions: Office furniture as viewed.

Turnkey Professional office space, renovated and ready for any Business office. Furnishings included if required. Building presently set up with 2 sides and 2 entrances. Approx. 2500 square feet per side. Lease is for West side at present, but inquire reqarding East side as it could be made available anytime. West side has 4- 12x12' offices, 2- 10x10' offices, 2- 12x10' offices, large open space 45' x 14', and 2 bathrooms. Minimum 12 month lease required. Longer preferred. Basic lease rate \$20.00/sq. ft. = \$4235.00 + gst month.