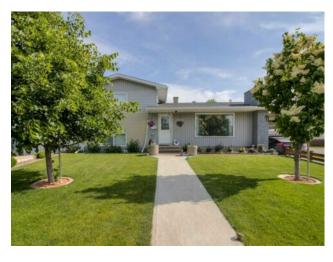

## 2235 23 Avenue Coaldale, Alberta

MLS # A2233540

\$439,000

| Division: | NONE                                           |        |                   |  |  |
|-----------|------------------------------------------------|--------|-------------------|--|--|
| Type:     | Residential/House                              |        |                   |  |  |
| Style:    | 4 Level Split                                  |        |                   |  |  |
| Size:     | 1,008 sq.ft.                                   | Age:   | 1965 (60 yrs old) |  |  |
| Beds:     | 4                                              | Baths: | 2                 |  |  |
| Garage:   | Double Garage Attached, Single Garage Attached |        |                   |  |  |
| Lot Size: | 0.19 Acre                                      |        |                   |  |  |
| Lot Feat: | Back Lane                                      |        |                   |  |  |

Inclusions:

**GREENHOUSE** 

Extremely solid, and well maintained home. This home is located on a massive corner lot in Coaldale! This four level split home features 4 bedrooms, and two full baths. The home has been recently upgraded with flooring and paint throughout, new bathroom, kitchen, new shingles and windows. The lot is 60x137 lot which features a beautiful covered patio and a 20x28 double garage, as well as a 15x20 single garage. This home is move in ready and looking for its next family!