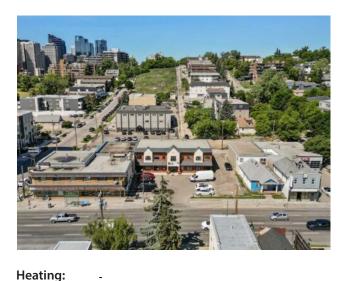

## 201-217 4 Street NE Calgary, Alberta

Floors:

Roof:

**Exterior:** 

Water:

Sewer:

MLS # A2233524

\$13,100,000

0.74 Acre

**Inclusions:** owners owned appliances list will be provided

Flat Torch Membrane, Mixed, Tar/Gravel

Unlock the potential of this 260' x 125' parcel of premium Calgary real estate. Ideally located in sought-after Crescent Heights with direct access to the lively Bridgeland commercial corridor, this site is perfectly positioned for a landmark mixed-use development. Imagine retail or commercial frontage at street level with multi-family residential above — a rare opportunity to create a signature project in one of Calgary's most dynamic urban communities.