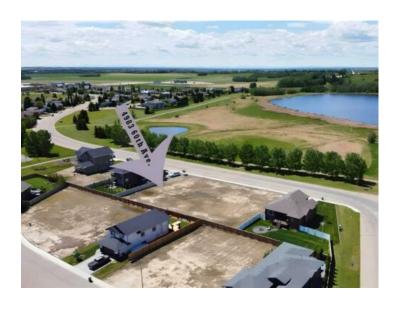

## 4983 60 Avenue Innisfail, Alberta

MLS # A2233324

\$123,850

Division: Napoleon Lake

Lot Size: 0.19 Acre

Lot Feat: Back Lane, Back Yard, City Lot, Cleared, Landscaped

By Town: 
LLD: 
Zoning: R-1A

Water: 
Sewer: -

Welcome to the charming lakeside community of Napoleon Lake in Innisfail—where small-town charm meets natural beauty! This is one of the most desirable and premium lots in the development, offering the rare opportunity to build your dream home with stunning, unobstructed views of Napoleon Lake. Whether you envision a cozy retreat or a spacious family home, this oversized 66' x 125' lot provides ample room for a large footprint and even a triple garage—perfect for those who need extra space for vehicles, toys, or a workshop. Innisfail is a vibrant and growing community known for its friendly atmosphere, excellent schools, abundant parks, and family-oriented amenities. You'll love the peaceful, laid-back lifestyle that comes with lakeside living, while still enjoying quick access to shopping, dining, recreation facilities, and professional services. Imagine waking up to serene lake views, enjoying quiet evening walks along the water, and experiencing nature right from your doorstep—all while being part of a welcoming, close-knit neighbourhood. Don't miss this chance to build the home you've always wanted, Secure this lot and start constructing your dream home today!