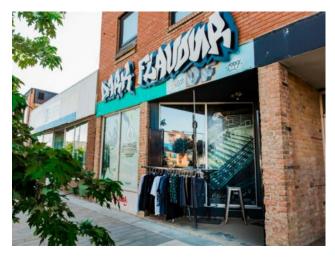

## 10027A 100 Avenue Grande Prairie, Alberta

MLS # A2233248

\$519,900

Division: Central Business District

Type: Retail

Bus. Type: 
Sale/Lease: For Sale

Bldg. Name: 
Bus. Name: 
Size: 3,900 sq.ft.

Zoning: CC

**Heating:** Addl. Cost: Forced Air Floors: Based on Year: Concrete, Tile Roof: **Utilities:** Asphalt **Exterior:** Parking: Brick, Concrete Water: Lot Size: Sewer: Lot Feat:

Inclusions: negotiable

Eclectic downtown building with multiple revenue stream poential with a retail area and upstairs suite located on main Street Grande Prairie! Brick and Concrete construction set this building apart and create a timeless look. This unique offering featuring combining a 1950 sqft main floor retail space plus a 1950 sqft 3 bed upper suite that could easily be converted to be 2 separate suites! (BUILDING SALE ONLY) The owners have been operating the store for 20 years and have done many upgrades and renovations to the structure, store, and apartment. For retail benefits, this property is on one of the busiest streets in the newly upgraded downtown core with gorgeous cobblestone walkways and free parking areas. Excellent visibility and signage options for whatever new store your entrepreneurial imagination is creating. The main floor is 1950 sqft and has front and back entrances. The basement is also fully usable as retail and workshop space and the current owners have used it as such in the past. The basement also has a bathroom and a shower. The upstairs suite has 3 bedrooms and 2.5 bathrooms. It has been completely renovated with slate tile floors, new kitchen cabinets, granite counters, and updated luxury bathrooms. There are 2 spare bedrooms and a large master bedroom with an ensuite. At the north end of the building are the living room, kitchen, and dining room.