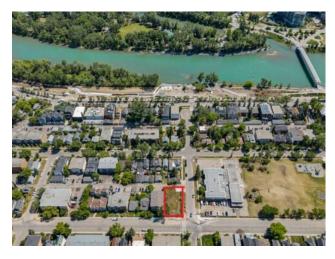

## 737 2 Avenue NW Calgary, Alberta

MLS # A2233231

\$1,650,000

| Division: | Sunnyside               |        |                    |  |
|-----------|-------------------------|--------|--------------------|--|
| Туре:     | Commercial/Multi Family |        |                    |  |
| Style:    | -                       |        |                    |  |
| Size:     | 0 sq.ft.                | Age:   | 1900 (125 yrs old) |  |
| Beds:     | -                       | Baths: | -                  |  |
| Garage:   | -                       |        |                    |  |
| Lot Size: | 0.16 Acre               |        |                    |  |
| Lot Feat: | -                       |        |                    |  |

 Heating:
 Bldg Name:

 Floors:
 Water:

 Roof:
 Sewer:

 Basement:
 LLD:

 Exterior:
 Zoning:
 M-CG d72

 Foundation:
 Utilities:

Inclusions: None

Land for Sale! Welcome to this incredible 60 ft x 120 ft corner development lot – An Ideal Investment in the vibrant community of Sunnyside— an exceptional opportunity to bring your vision to life. This prime location offers stunning downtown views and is perfectly positioned near the LRT, downtown core, and the lively amenities of Kensington. With Memorial Drive pathways right at your doorstep, the possibilities for development are vast. Whether you're looking to build your dream home or create a unique project, this lot provides the ideal setting to make your mark in one of Calgary's most sought-after neighbourhoods. Don't miss the chance to add your personal touch to the charm and character of Sunnyside.