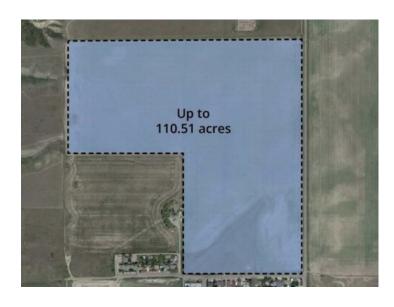

## 1211 44 Avenue N Lethbridge, Alberta

MLS # A2233187

\$8,400,000

Division: Royal View

Lot Size: 110.51 Acres

Lot Feat: 
By Town: Lethbridge

LLD: 19-9-21-W4

Zoning: FUD

Water: 
Sewer: 
Utilities: -

The Royal View ASP area is located on the north side of the City of Lethbridge. It includes the lands bounded to the north by the future 62nd Avenue North (Lethbridge boundary), to the south by the future 44th Avenue North, to the east by 28th Street North, and to the west by the Oldman River tributary coulees. Neighbouring communities, such as BlackWolf, are currently being developed along with a regional park. Key infrastructure will be coordinated with these developments including 44th Avenue road alignment, major power distribution and storm water management. This future residential development land is included in the Royal View Area Structure Plan (ASP). The ASP is based on a vision that embraces quality, innovation, and sustainability to instill connectivity within the community and its natural surroundings. The site is located near residential amenities including Legacy Gate Centre, Uplands Common Shopping Centre, and Wal Mart Supercentre as well as recreational areas such as the Alexander Wildness Park, Lethbridge Sports Park, and Legacy Park.