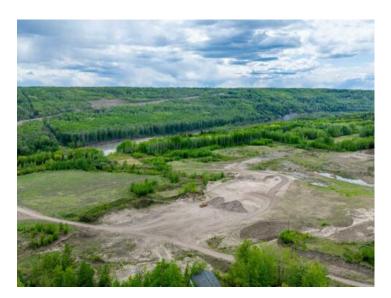

## \$3,700,000

Division:NONELot Size:153.00 AcresLot Feat:-By Town:Grande PrairieLLD:22-70-6-W6Zoning:AGWater:WellSewer:-Utilities:-

An exceptional opportunity awaits with this versatile quarter section of land, offering endless potential for future development. This private, leveled property features direct highway frontage, making it ideal for a wide range of commercial or residential uses. Currently utilized as a gravel pit, the site already demonstrates strong potential for further resource or industrial operations. Situated on the property is a spacious 3,033 sq ft residence, providing comfortable living quarters or the perfect base for managing on-site operations. Whether you're looking to expand industrial use, pursue development opportunities, or simply enjoy the privacy and space this property provides, the possibilities here are truly remarkable. Don't miss your chance to invest in this unique property with excellent highway exposure and endless potential—contact a realtor today for more details!