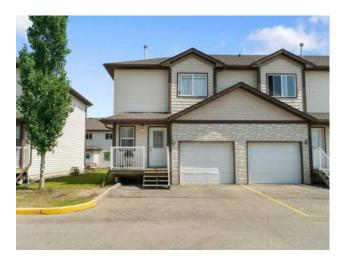

## 307, 10150 121 Avenue Grande Prairie, Alberta

MLS # A2232886

\$219,900

| Division: | Northridge             |        |                   |  |  |
|-----------|------------------------|--------|-------------------|--|--|
| Type:     | Residential/Five Plus  |        |                   |  |  |
| Style:    | 2 Storey               |        |                   |  |  |
| Size:     | 1,081 sq.ft.           | Age:   | 2007 (18 yrs old) |  |  |
| Beds:     | 3                      | Baths: | 1 full / 1 half   |  |  |
| Garage:   | Single Garage Attached |        |                   |  |  |
| Lot Size: | 0.00 Acre              |        |                   |  |  |
| Lot Feat: | Lawn                   |        |                   |  |  |
|           |                        |        |                   |  |  |

Features: See Remarks

Inclusions: N/A

This well-maintained end unit in Chelsea Villas offers incredible value and convenience. Featuring an attached single garage, this home includes 3 spacious bedrooms and 1.5 bathrooms. The bright main floor boasts neutral tones and brand-new vinyl plank flooring in the living room, creating a warm and inviting space. Recent updates include a new hot water tank, adding peace of mind for future owners or tenants. The unfinished basement provides great potential for customization or added storage. Located close to schools, shopping, and other amenities—this property makes an excellent rental or starter home.