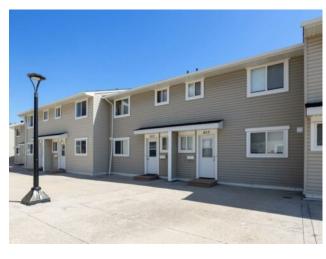

## 825, 600 Signal Road Fort McMurray, Alberta

MLS # A2232834

\$149,900

| Division: | Thickwood             |        |                   |  |  |
|-----------|-----------------------|--------|-------------------|--|--|
| Type:     | Residential/Five Plus |        |                   |  |  |
| Style:    | 2 Storey              |        |                   |  |  |
| Size:     | 955 sq.ft.            | Age:   | 1976 (49 yrs old) |  |  |
| Beds:     | 3                     | Baths: | 1 full / 1 half   |  |  |
| Garage:   | Parkade               |        |                   |  |  |
| Lot Size: | -                     |        |                   |  |  |
| Lot Feat: | Back Yard             |        |                   |  |  |

Features: Open Floorplan, Vinyl Windows

Inclusions: Refrigerator, Stove, OTR Microwave, Washer, Dryer, All Existing Window Coverings

Fully renovated townhouse at an affordable price and centrally located in Thickwood! This move in ready home has been tastefully renovated with neutral tones throughout and quality finishes from the luxurious vinyl plank throughout the main and upper level (no carpet home!), and modern kitchen cabinetry, perfect for a family home or an investment property! From the spacious living room, you will have access to a private, fenced in yard! The upper level is complete with 3 well sized bedrooms and a beautiful full bathroom tastefully renovated with a ceramic tile surround in the tub area. In the basement you find a laundry area, extra storage and direct access to 2 covered parking stalls in the parkade.