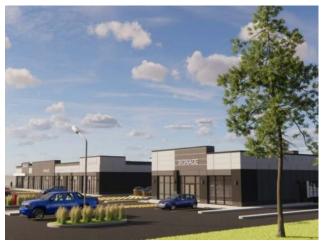

MLS # A2232407

\$632,500

Retail

Division:

Type:

Forest Lawn Industrial

Now pre-selling retail bays at Eastpoint Centre, a new retail plaza coming to 5291 28 Ave SE, Calgary — anticipated completion in 2027. This high-exposure development will be home to Tim Hortons and KFC, driving consistent traffic to the site. Units range from 1,100–2,500 sq. ft. and are suitable for a wide variety of uses including medical, dental, pharmacy, physio, chiro, massage, vet clinic, financial services, food franchises, liquor store, and many more. Ideally located with excellent access to major routes including 17th Ave SE (0.5 km), Peigan Trail, Stoney Trail, Deerfoot Trail, and Trans-Canada Hwy. The property is conveniently located just 12 km from downtown and 18 km from the airport, making it a prime opportunity to own in a commercial hub.