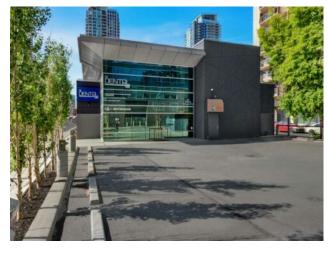

## 902 9 Avenue SW Calgary, Alberta

MLS # A2232286

\$3,200,000

Division: **Downtown Commercial Core** Type: Office Medical ,Mixed,Professional Service,Professional/Office **Bus. Type:** Sale/Lease: For Sale Bldg. Name: Springhetti Dental Building **Bus. Name:** Size: 7,849 sq.ft. Zoning: CR20-C20/R20 Addl. Cost:

**Heating:** Forced Air Floors: **Based on Year:** Roof: **Utilities: Exterior:** Parking: Water: Lot Size: 0.15 Acre Sewer: Lot Feat: Inclusions:

High-exposure medical office building in downtown Calgary, featuring two long-term, complementary tenants—a dental office and a dental lab— with additional space available for lease. This well-maintained property offers a strong foundation of stable income,