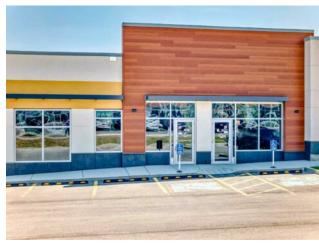

**Exterior:** 

Water:

Sewer:

Discover a rare opportunity to own a brand new 1,101 square foot retail commercial bay in Nolan Hill, one of Northwest Calgary's busiest communities. This newly constructed plaza offers excellent visibility from Sarcee Trail with easy road access and large parking availability for customers. The steady traffic in the area makes it an ideal location for a wide range of businesses. The surrounding area is well-established with strong residential density and continued development, ensuring a consistent customer base. The unit is brand new, allowing buyers to customize the space to suit their business or investment needs. Existing businesses in the plaza include exclusive uses such as a general physician, pharmacy, pizza, massage, and physiotherapy. There are also current tenants without exclusivity for grocery, a meat shop, and an Indian restaurant, providing a well-rounded mix of services and strong potential for complementary businesses. This is a fantastic opportunity for investors or owner-users looking to establish themselves in a high-demand commercial corridor with long-term upside. Whether you're looking to set up your own business or lease it out, this Nolan Hill retail bay is a great addition to any portfolio.