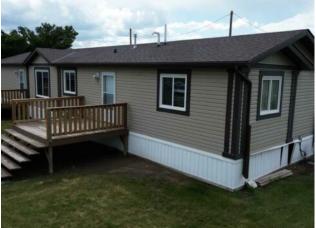

Here is a fantastic modular home in extremely good condition. To Purchase new would be over \$225,000 in todays market. It is located behind the Green Acres Animal Hospital. Please do not park in front of the clinic. Currently there is a land lease for the property to reside behind the clinic. All potential purchasers need to be approved by landlord prior to offer being accepted.