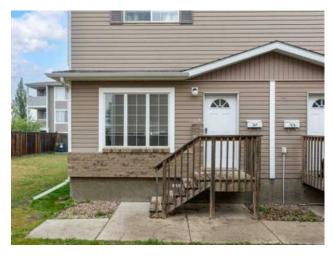

## 23, 1811 49 Avenue Lloydminster, Saskatchewan

MLS # A2231986

\$189,900

| Division: | Wallacefield          |        |                   |  |  |
|-----------|-----------------------|--------|-------------------|--|--|
| Type:     | Residential/Four Plex |        |                   |  |  |
| Style:    | 2 Storey              |        |                   |  |  |
| Size:     | 1,116 sq.ft.          | Age:   | 2006 (19 yrs old) |  |  |
| Beds:     | 4                     | Baths: | 2                 |  |  |
| Garage:   | Stall                 |        |                   |  |  |
| Lot Size: | -                     |        |                   |  |  |
| Lot Feat: | Lawn                  |        |                   |  |  |

Features: See Remarks

Inclusions: na

na

Step into home ownership, with this fully finished Townhouse located in the quiet neighbourhood of Wallace Field. This unit boasts an open concept main floor, with ample space and flow. The large kitchen creates the perfect space to cook and entertain, with a pantry for extra storage. With three bedrooms up and one down this unit more than satisfies the space needs of a family, including a complete family room space to relax in. Don't worry about beating the heat this summer, this unit has central air conditioning. Book your showing today!