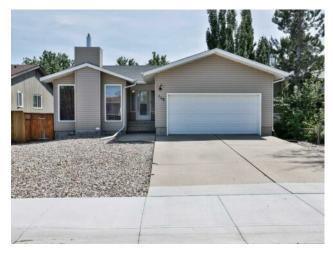

## 146 Oxford Road W Lethbridge, Alberta

MLS # A2231751

\$429,900

| Division: | Varsity Village        |        |                   |  |  |
|-----------|------------------------|--------|-------------------|--|--|
| Type:     | Residential/Hou        | ıse    |                   |  |  |
| Style:    | Bungalow               |        |                   |  |  |
| Size:     | 1,156 sq.ft.           | Age:   | 1979 (46 yrs old) |  |  |
| Beds:     | 4                      | Baths: | 3                 |  |  |
| Garage:   | Double Garage Attached |        |                   |  |  |
| Lot Size: | 0.13 Acre              |        |                   |  |  |
| Lot Feat: | Back Lane              |        |                   |  |  |

Features: Ceiling Fan(s), Central Vacuum, No Smoking Home

Inclusions: none

This Charming bungalow is a must-see! With 4 spacious bedrooms and 3 full bathrooms, it's the perfect fit for a growing family. You'll love the bright and welcoming layout, and the fully finished basement offers a cozy family room, ideal for movie nights, a playroom or your own creative space. The backyard is for easy living with low maintenance.