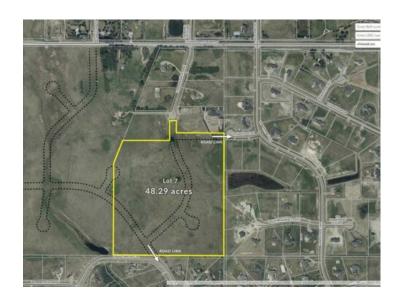

## **Grandarches Drive / Chinook Arch Lane Rural Rocky View County, Alberta**

MLS # A2231700

\$4,829,000

Division: NONE

Lot Size: 48.29 Acres

Lot Feat: 
By Town: Calgary

LLD: 7-24-3-W5

Zoning: A-SML

Water: None

Sewer: 
Utilities: -

An exceptional & rare development or holding opportunity in central Springbank within the Grandview Park conceptual scheme area. This parcel is located immediately north of Grandview, East of Webber Academy Lands, NW of Swift Creek and West of Windhorse Manor. This 48.29-acre parcel of land presents a prime future development site boasting extensive potential for residential expansion. With its ideal location and existing infrastructure, this offering is perfect for a luxury development opportunity. Within 5-10 minutes to: Bingham Crossing (future costco), city limits, Aspen Landing & West District, West LRT, Ring Road, Extensive private & public schools. 17 minutes to Alberta Children's Hospital and the Foothills Hospital, 20-25 minutes to downtown, and within 45 mins to the mountains. This site features rolling topography with exquisite mountain views, a multitude of build sites including some ravine lots. Westridge Utilities (Water Line) runs through this parcel along a proposed/ plotted roadway. (Capacity to be determined by purchaser). Currently zoned as Agricultural, this legacy site is a prime opportunity for the savvy investor looking to expand their portfolio or a developer / end user looking to put their fingerprint on one of Canada's most desirable postal codes.