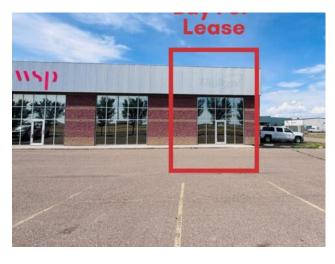

## 107, 1222 Brier Park Road NW Medicine Hat, Alberta

MLS # A2231385

Aluminum Siding, Concrete, Metal Frame

Forced Air, Radiant

## \$10 per sq.ft.

Parking:

Lot Size:

Lot Feat:

| Division:   | Brier Park Industrial |
|-------------|-----------------------|
| Туре:       | Industrial            |
| Bus. Type:  | -                     |
| Sale/Lease: | For Lease             |
| Bldg. Name  | : -                   |
| Bus. Name:  | -                     |
| Size:       | 2,000 sq.ft.          |
| Zoning:     | I-G                   |
|             | Addl. Cost:           |
|             | Based on Year: -      |
|             | Utilities: -          |

Inclusions: NA

**Heating:** 

Floors:
Roof:
Exterior:

Water:

Sewer:

2,000 square foot showcase industrial bay for lease! Terrific location that provides exceptional visibility as located on Brier Park Road NW. Bay has large front open space with washroom and rear shop area complete with work area and shelving. Equipped with AC, furnace, radiant heat, floor drain and 14'x14' OH door. Rear alley access. Professionally managed building. Asking \$10NNN plus est.

occupancy costs or a total monthly rent of \$2,291.67 per month, plus separately metered utilities. Immediate possession, call an agent

today to view!